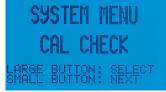

# System Menu

Access to tasks that are not performed on a daily basis can be guickly accessed in the system menu.