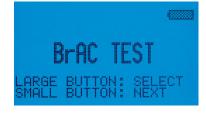

#### **BrAC Test**

The Breath Alcohol Testing Mode (BrAC TEST) is the most common mode use of the Intoxilyzer® 500 when performing a field sobriety test. The Intoxilyzer® 500 will always start up in the Breath Alcohol Testing Mode (BrAC TEST).