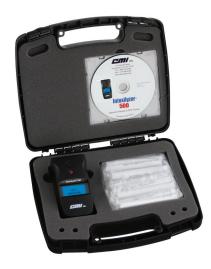

# Hard Carry Case

The Intoxilyzer 500 is available in a rugged hard plastic carry case. The case provides protection of the instrument when not in use. The kit includes the rubber grip sleeve, 20 easy fit mouth pieces, a sampling cup, wrist strap, and training video.