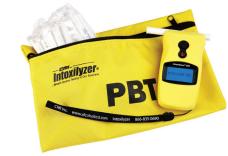

# Bag Kit

The Intoxilyzer 500 is available in a bright yellow utility bag. The bag provides an easy to see storage container with quick access to the instrument and an assortment of accessories. The kit includes the rubber grip sleeve, 20 easy fit mouth pieces, a sampling cup, wrist strap, and training video.