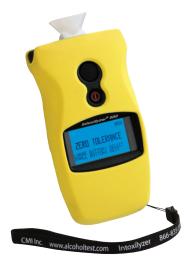

# INTOXILYZER® 500

- Easy Menu Operation
- Pocket Size
- Accurate and Reliable
- Fast Response and Recovery
- Multiple Test Modes
- 2 Year Warranty
- Automatic and Manual Sampling
- Right and Left Hand Use
- Rugged and Durable
- •NHTSA Approved

CMI Inc. www.alcoholtest.com Intoxilyzer 866-8