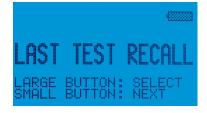

#### Last Test Recall

The easy step through menu of the Intoxilyzer 500 provides quick access to the last test result.