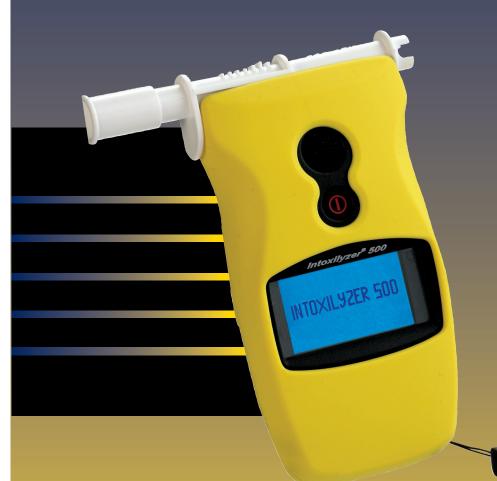

# INTOXILYZER®

# Intoxilyzer® 500 Features & Specifications

**Designation:** Portable, handheld, breath alcohol measuring instrument.