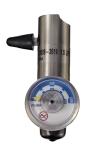

ility bag. The bag provides an easy to see storage container with quick access to the instrument and an assortment of accessories. The kit includes the rubber grip sleeve, 20 easy fit mouth pieces, a sampling cup, wrist strap, and training video.

# Hard Carry Case

The Intoxilyzer 500 is available in a rugged hard plastic carry case. The case provides protection of the instrument when not in use. The kit includes the rubber grip sleeve, 20 easy fit mouth pieces, a sampling cup, wrist strap, and training video.



# Accessories and Calibration Standards

CMI offers all of the elements required to keep you breath testing instruments accurate. Simulators and Solution, Ethanol Gas Standards and Gas Cylinder Regulators. We make it easy to maintain a precise and reliable instrument fleet.







Regulator



Sampling Cup



Ethanol Gas Standards

# Other instruments offered by CMI



# The Intoxilyzer® 9000

has unparalleled performance in accuracy, precision and interferent detection by using pulsed infrared technology, eliminating chopper motors or mechanical filters in the analytical system. The Intoxilyzer® 9000 offers a wide range of options to exceed the demands of today's evidential breath testing programs



# **AlcoBlow®**

The perfect screener to test for alcohol use in a zero-tolerance situation. It can be used in many situations including:

- Students during school or special events.
- · Above beverages to check for the presence of alcohol.



# Intoxilvzer® 600

The Intoxilyzer® 600 device is a hand-held portable instrument for fast, on the spot determination of a s