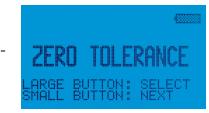

# **Zero Tolerance**

The Zero Tolerance test can be performed using the reusable sampling cup provided with the purchase of the Intoxilyzer® 500. In this mode test can be run quickly - a very useful tool when testing a large group in a zero tolerance environment.